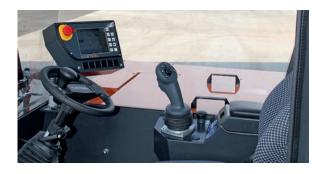

#### Driver's cabin

The spacious cabin provides the operator with plenty of leg room. Visibility is optimized with a panoramic view. The new HIT3 display provides all key vehicle information, such as wheel position, speed, battery charge and self diagnostic maintenance codes. The height adjustable, tilting steering column offers additional comfort to the operator.