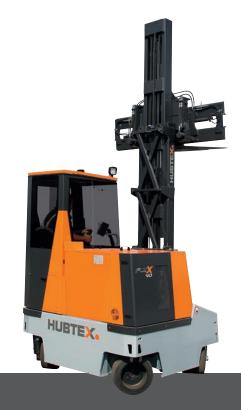

## >> Chassis, drives and tires

The FluX is equipped with a 4-wheel chassis allowing the vehicle to achieve tighter turns while also enabling greater stability and higher residual load capacities. The exclusive HUBTEX HX steering system enables precise, predictable control in confined areas with a much tighter steering angle and overall maneuverability than any competitor.

Thanks to the patented HX omni-directional steering system, the FluX can change effortlessly from standard steering mode to sideways travel without the need to stop and reconfigure each wheel. This system has been proven over 5 years of hard use in hundreds of applications in our standard sideloader range. The smooth transition from crosswise to lengthwise steering will substantially improve productivity as well as life of the tires.

# >>> Fork carriage and mast

Masts and fork carriages are specifically developed for this new truck series. With a focus on visibility, the compact mast is paired with a wider carriage to better handle long loads. The carriage is also available with hydraulically adjustable forks or integrated sideshifter.