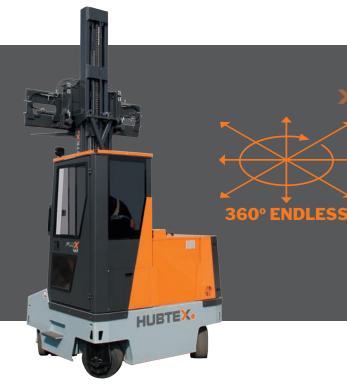

## >> Chassis, drives and tires

The FluX is equipped with a 4-wheel chassis allowing the vehicle to achieve tighter turns while also enabling greater stability and higher residual load capacities. The exclusive HUBTEX HX steering system enables precise, predictable control in confined areas with a much tighter steering angle and overall maneuverability than any competitor.

Thanks to the patented HX omni-directional steering system, the FluX can change effortlessly from standard steering mode to sideways travel without the need to stop and reconfigure each wheel. This system has been proven over 5 years of hard use in hundreds of applications in our standard sideloader range. The smooth transition from crosswise to lengthwise steering will substantially improve productivity as well as life of the tires.