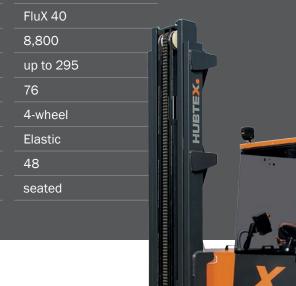

| Truck               | FluX 30   |
|---------------------|-----------|
| Load capacity (lbs) | 6,600     |
| Lift height (in)    | up to 295 |
| Frame length (in)   | 72        |
| Chassis             | 4-wheel   |
| Tires               | Elastic   |
| Battery voltage (V) | 48        |
| Cabin               | seated    |