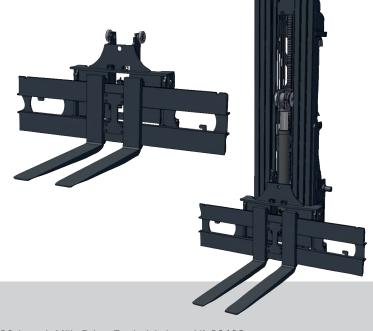

# >>> Fork carriage and mast

Masts and fork carriages are specifically developed for this new truck series. With a focus on visibility, the compact mast is paired with a wider carriage to better handle long loads. The carriage is also available with hydraulically adjustable forks or integrated sideshifter.