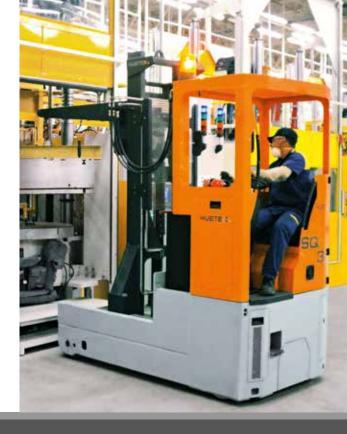

# ... manoeuvrable and compact

HUBTEX reach trucks are characterized by a combination of compact design and high load capacities. They are used wherever the load capacities of standard reach trucks of series manufacturers reach their limits.

HUBTEX SQ offers considerably higher load capacities at the same dimensions as conventional reach trucks. Thus, SQ can be used in the same working aisle widths. Energy-efficient control systems of the latest generation allow long battery service times and a maximum handling capacity.