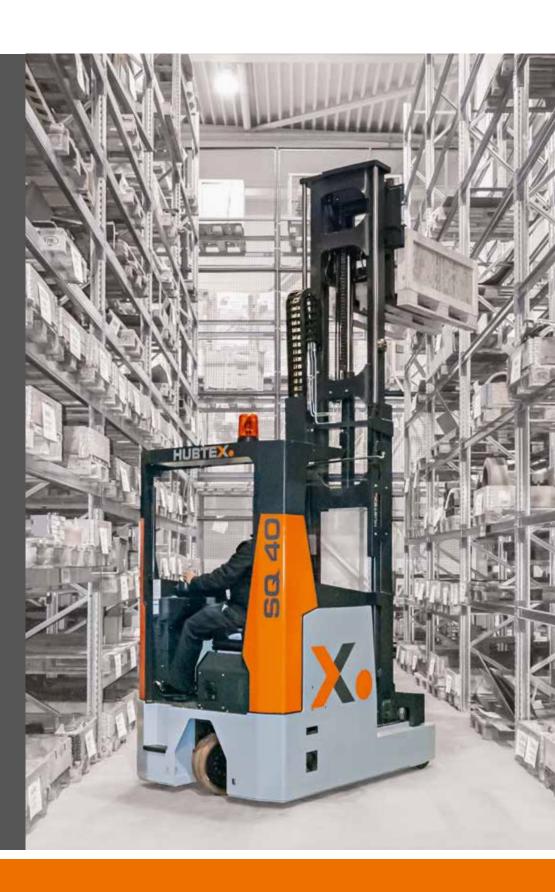

# ... manoeuvrable and compact

HUBTEX reach trucks are characterized by a combination of compact design and high load capacities. They are used wherever the load capacities of standard reach trucks of series manufacturers reach their limits.

HUBTEX SQ offers considerably higher load capacities at the same dimensions as conventional reach trucks. Thus, SQ can be used in the same working aisle widths. Energy-efficient control systems of the latest generation allow long battery service times and a maximum handling capacity.

#### Your solution when things get tight!

The improvement of logistic processes often results in the need of handling heavier loads with larger dimensions. The size of the working aisles often remains the same. In such cases, conventional reach trucks reach their limits. HUBTEX SQ combines high load capacities and large load centres with compact vehicle dimensions, and therefore offers a solution for equal working aisles.