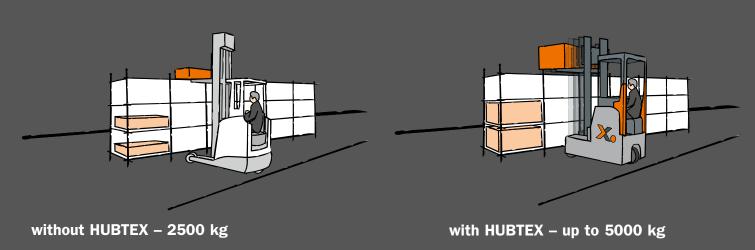

#### Your solution when things get tight!

The improvement of logistic processes often results in the need of handling heavier loads with larger dimensions. The size of the working aisles often remains the same. In such cases, conventional reach trucks reach their limits. HUBTEX SQ combines high load capacities and large load centres with compact vehicle dimensions, and therefore offers a solution for equal working aisles.

### >>> SQ series in comparison

|  |                     | HUBTEX<br>SQ 50 | Standard reach trucks |
|--|---------------------|-----------------|-----------------------|
|  | Load capacity (t)   | 3.0             | 2.5                   |
|  | Load centre (mm)    | 1200            | 600                   |
|  | Lift height (mm)    | 2500            | 2500                  |
|  | Overall width (mm)  | 1300            | 1350                  |
|  | Overall length (mm) | 2870            | 2550                  |
|  |                     |                 |                       |