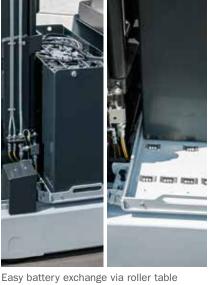

HUBTEX SQ offers considerably higher load capacities at the same dimensions as conventional reach trucks. Thus, SQ can be used in the same working aisle widths. Energy-efficient control systems of the latest generation allow long battery service times and a maximum handling capacity.