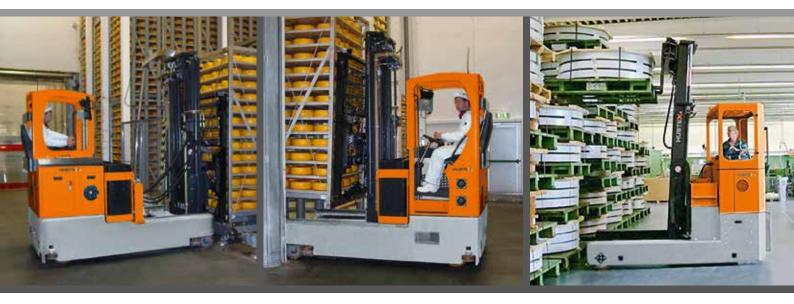

#### >>> Heavy duty version

Apart from the compact series, HUBTEX offers it's customers a heavy duty version of reach trucks. These vehicles have been especially developed for applications where large weights are combined with compact load dimensons, for example in the field of metal, coil and roller handling.

#### >> Special design

Due to the special engineering know-how and individual manufacturing possibilities, HUBTEX can meet the individual requirements of its customers in various ways.

A solution which is exactly designed for your case of application, for example the combination of reach truck and multidirectional steering with small turning radius, or the integration of special attachments, offers maximum benefit, high vehicle availability and longevity.