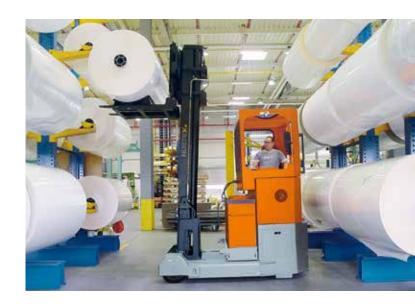

#### >>> Heavy duty version

Apart from the compact series, HUBTEX offers it's customers a heavy duty version of reach trucks. These vehicles have been especially developed for applications where large weights are combined with compact load dimensons, for example in the field of metal, coil and roller handling.