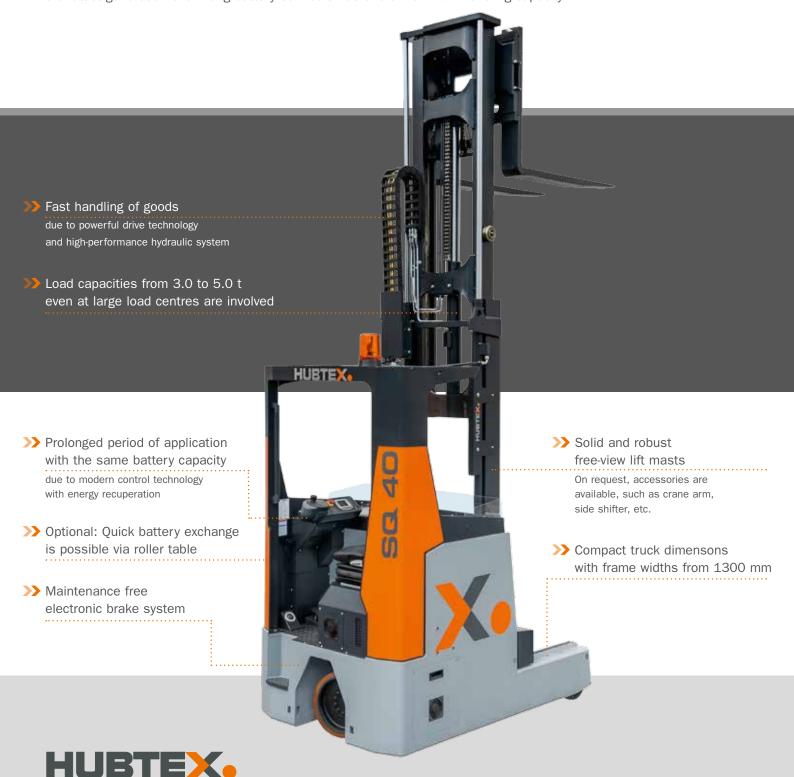

HUBTEX SQ offers considerably higher load capacities at the same dimensions as conventional reach trucks. Thus, SQ can be used in the same working aisle widths. Energy-efficient control systems of the latest generation allow long battery service times and a maximum handling capacity.

#### Your solution when things get tight!

The improvement of logistic processes often results in the need of handling heavier loads with larger dimensions. The size of the working aisles often remains the same. In such cases, conventional reach trucks reach their limits. HUBTEX SQ combines high load capacities and large load centres with compact vehicle dimensions, and therefore offers a solution for equal working aisles.

### >>> SQ series in comparison

|  |                     | HUBTEX<br>SQ 50 | Standard reach trucks |
|--|---------------------|-----------------|-----------------------|
|  | Load capacity (t)   | 3.0             | 2.5                   |
|  | Load centre (mm)    | 1200            | 600                   |
|  | Lift height (mm)    | 2500            | 2500                  |
|  | Overall width (mm)  | 1300            | 1350                  |
|  | Overall length (mm) | 2870            | 2550                  |
|  |                     |                 |                       |